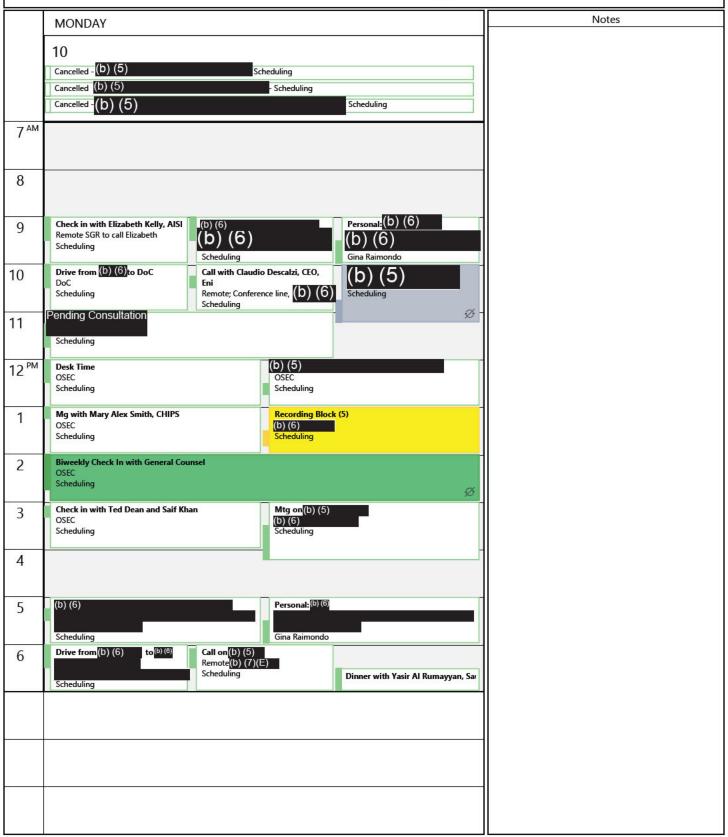

|
|                 | (b) (6)                                           |                                              |       |
|                 |                                                   |                                              |       |
|                 |                                                   |                                              |       |
|                 |                                                   |                                              |       |
|                 |                                                   |                                              |       |
|                 |                                                   |                                              |       |

#### June 10, 2024

Monday



#### June 11, 2024

Tuesday



#### June 12, 2024

Wednesday



#### June 13, 2024

Thursday



# June 14, 2024

Friday



# June 15, 2024

Saturday

 June 2024
 July 2024

 SuMo TuWe Th Fr Sa
 SuMo TuWe Th Fr Sa

 1
 2 3 4 5 6 7 8

 9 10 11 12 13 14 15
 14 15 16 17 18 19 20

 16 17 18 19 20 21 22
 21 22 23 24 25 26 27

 23 24 25 26 27 28 29
 28 29 30 31

|                 | SATURDAY                                       | Notes            |
|-----------------|------------------------------------------------|------------------|
|                 | 15                                             |                  |
| 7 <sup>AM</sup> |                                                |                  |
|                 |                                                |                  |