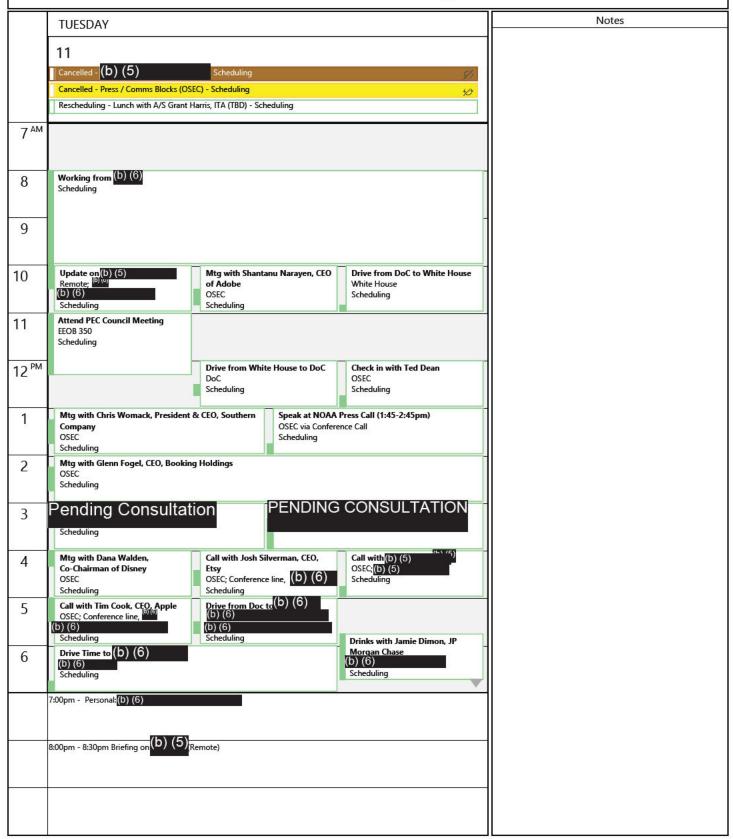

) (6)                                           |                                              |       |
|                 |                                                   |                                              |       |
|                 |                                                   |                                              |       |
|                 |                                                   |                                              |       |
|                 |                                                   |                                              |       |
|                 |                                                   |                                              |       |

#### June 10, 2024

Monday



#### June 11, 2024

Tuesday



#### June 12, 2024

Wednesday



#### June 13, 2024

Thursday



# June 14, 2024

Friday



# June 15, 2024

Saturday

 June 2024
 July 2024

 SuMo TuWe Th Fr Sa
 SuMo TuWe Th Fr Sa

 1
 2 3 4 5 6 7 8

 9 10 11 12 13 14 15
 14 15 16 17 18 19 20

 16 17 18 19 20 21 22
 21 22 23 24 25 26 27

 23 24 25 26 27 28 29
 28 29 30 31

|                 | SATURDAY                                       | Notes            |
|-----------------|------------------------------------------------|------------------|
|                 | 15                                             |                  |
| 7 <sup>AM</sup> |                                                |                  |
|                 |                                                |                  |
| 8               |