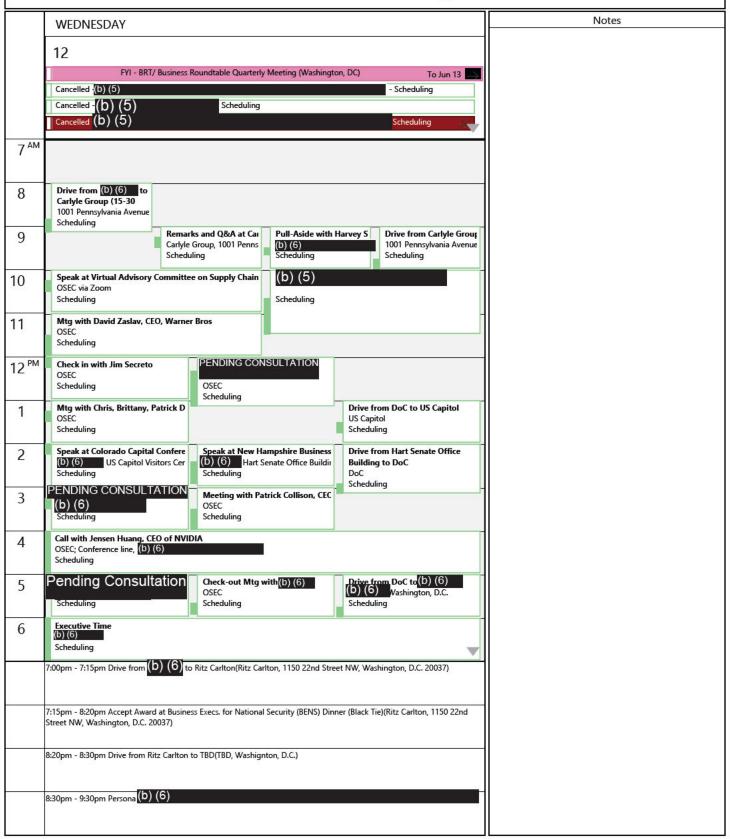

|                                              |       |
|                 |                                                   |                                              |       |
|                 |                                                   |                                              |       |
|                 |                                                   |                                              |       |
|                 |                                                   |                                              |       |
|                 |                                                   |                                              |       |

#### June 10, 2024

Monday



#### June 11, 2024

Tuesday



#### June 12, 2024

Wednesday



#### June 13, 2024

Thursday



# June 14, 2024

Friday



# June 15, 2024

Saturday

 June 2024
 July 2024

 SuMo TuWe Th Fr Sa
 SuMo TuWe Th Fr Sa

 1
 2 3 4 5 6 7 8

 9 10 11 12 13 14 15
 14 15 16 17 18 19 20

 16 17 18 19 20 21 22
 21 22 23 24 25 26 27

 23 24 25 26 27 28 29
 28 29 30 31

|                 | SATURDAY                                       | Notes            |
|-----------------|------------------------------------------------|------------------|
|                 | 15                                             |                  |
| 7 <sup>AM</sup> |                                                |                  |
|                 |                                                |                  |
| 8               |