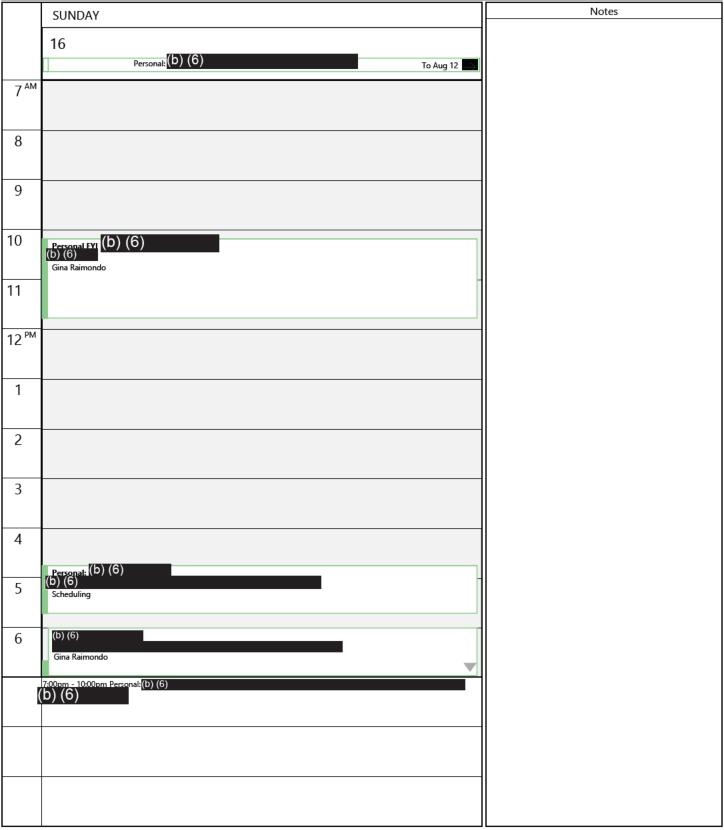

# June 16, 2024

Sunday

 June 2024
 July 2024

 SuMo TuWe Th Fr Sa
 SuMo TuWe Th Fr Sa

 1
 1

 2
 3

 9
 10

 11
 12

 3
 4

 5
 6

 7
 8
 9

 10
 11
 12

 13
 14
 15
 16

 16
 17
 18
 19
 20

 16
 17
 18
 19
 20

 21
 22
 23
 24
 25
 26

 27
 28
 29
 30
 31