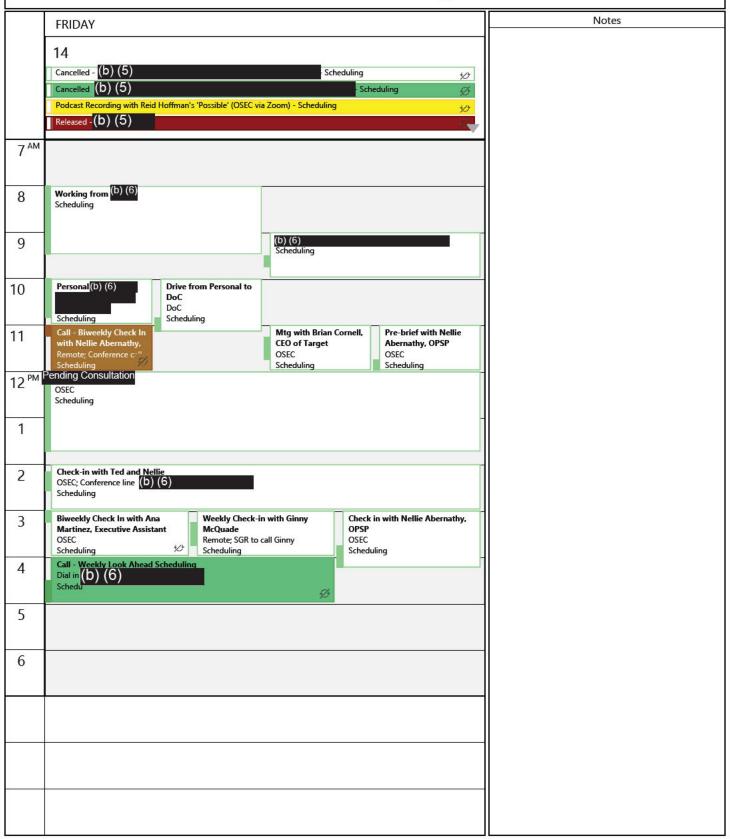

|       |
|                 |                                                   |                                              |       |
|                 |                                                   |                                              |       |
|                 |                                                   |                                              |       |
|                 |                                                   |                                              |       |
|                 |                                                   |                                              |       |

#### June 10, 2024

Monday



#### June 11, 2024

Tuesday



#### June 12, 2024

Wednesday



#### June 13, 2024

Thursday



# June 14, 2024

Friday



# June 15, 2024

Saturday

 June 2024
 July 2024

 SuMo TuWe Th Fr Sa
 SuMo TuWe Th Fr Sa

 1
 2 3 4 5 6 7 8

 9 10 11 12 13 14 15
 14 15 16 17 18 19 20

 16 17 18 19 20 21 22
 21 22 23 24 25 26 27

 23 24 25 26 27 28 29
 28 29 30 31

|                 | SATURDAY                                       | Notes            |
|-----------------|------------------------------------------------|------------------|
|                 | 15                                             |                  |
| 7 <sup>AM</sup> |                                                |                  |
|                 |                                                |                  |
| 8               |                                                |                  |
| 9               |