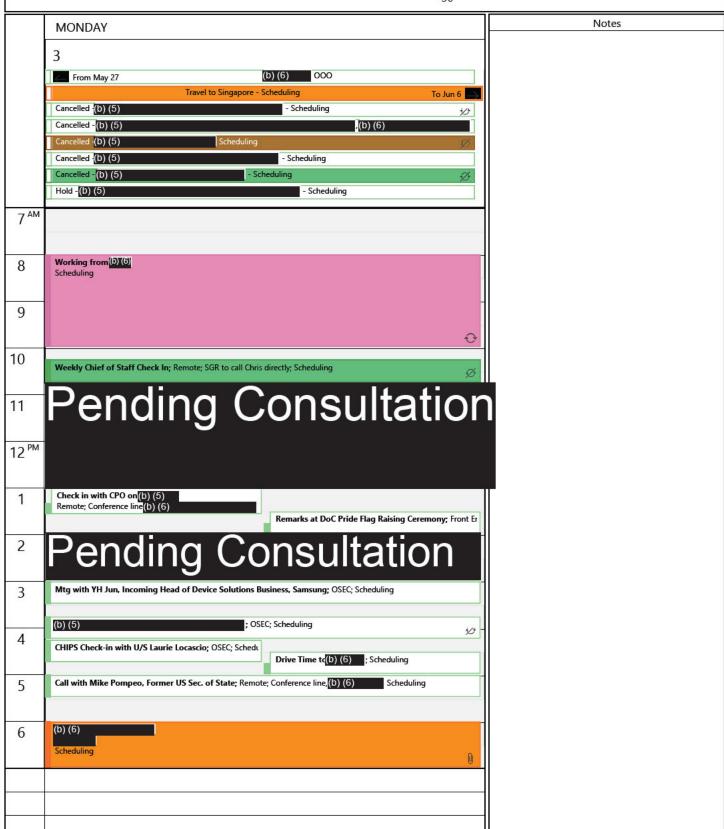

# June 3, 2024

Monday

June 2024

SuMo TuWe Th Fr Sa

1
2 3 4 5 6 7 8
9 10 11 12 13 14 15
16 17 18 19 20 21 22
23 24 25 26 27 28 29
30

July 2024 SuMo TuWe Th Fr Sa 1 2 3 4 5 6 7 8 9 10 11 12 13 14 15 16 17 18 19 20 21 22 23 24 25 26 27 28 29 30 31