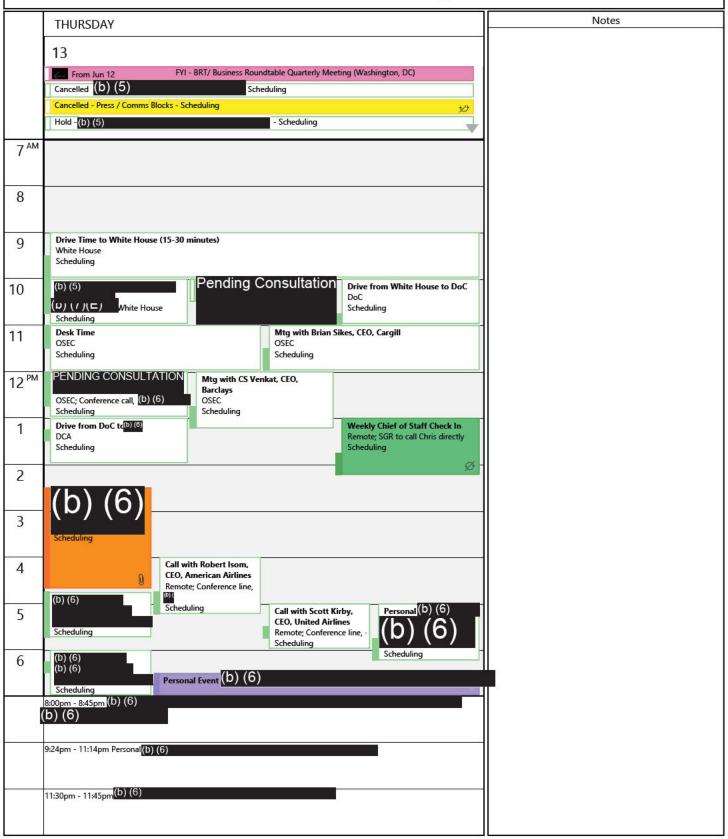

|       |
|                 |                                                   |                                              |       |
|                 |                                                   |                                              |       |
|                 |                                                   |                                              |       |
|                 |                                                   |                                              |       |
|                 |                                                   |                                              |       |

#### June 10, 2024

Monday



#### June 11, 2024

Tuesday



#### June 12, 2024

Wednesday



#### June 13, 2024

Thursday



# June 14, 2024

Friday



# June 15, 2024

Saturday

 June 2024
 July 2024

 SuMo TuWe Th Fr Sa
 SuMo TuWe Th Fr Sa

 1
 2 3 4 5 6 7 8

 9 10 11 12 13 14 15
 14 15 16 17 18 19 20

 16 17 18 19 20 21 22
 21 22 23 24 25 26 27

 23 24 25 26 27 28 29
 28 29 30 31

|                 | SATURDAY                                       | Notes            |
|-----------------|------------------------------------------------|------------------|
|                 | 15                                             |                  |
| 7 <sup>AM</sup> |                                                |                  |
|                 |                                                |                  |
| 8               |                                                |                  |
| 9