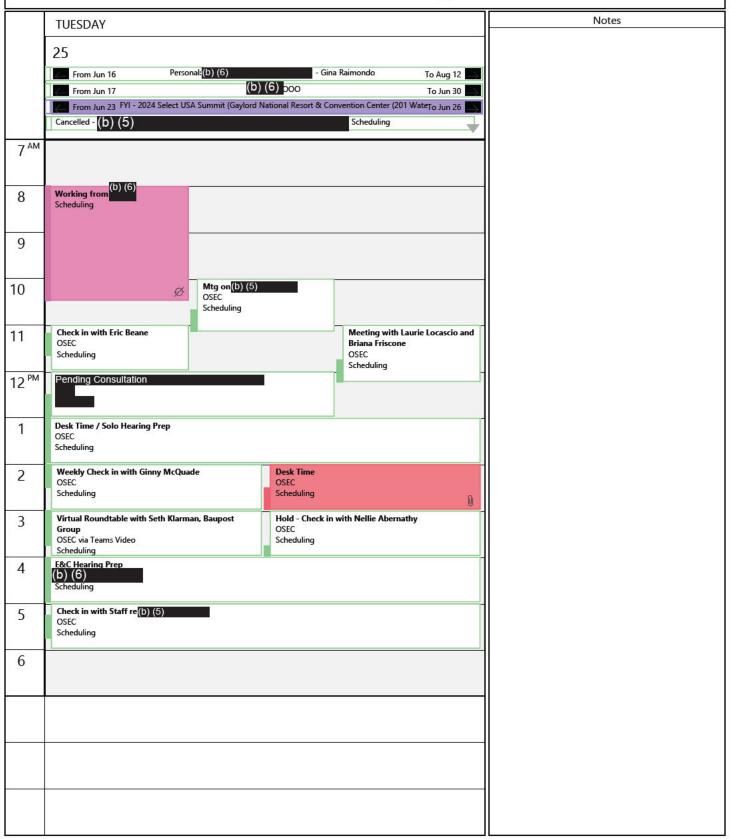

#### June 25, 2024

Tuesday

June 2024

SuMo TuWe Th Fr Sa

1
2 3 4 5 6 7 8
9 10 11 12 13 14 15
16 17 18 19 20 21 22
23 24 25 26 27 28 29
30

July 2024

SuMo TuWe Th Fr Sa

1 2 3 4 5 6
7 8 9 10 11 12 13
14 15 16 17 18 19 20
21 22 23 24 25 26 27
28 29 30 31