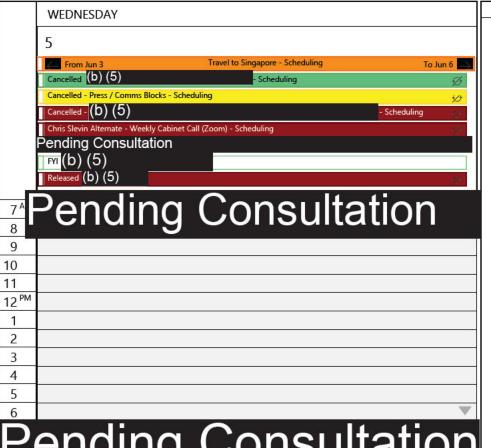

#### June 5, 2024

Wednesday

June 2024 July 2024 SuMo TuWe Th Fr Sa SuMo TuWe Th Fr Sa 2 3 4 5 6 7 8 9 10 11 12 13 3 4 5 6 7 8 9 10 11 12 13 14 15 16 17 18 19 20 21 22 14 15 16 17 18 19 20 21 22 23 24 25 26 27 23 24 25 26 27 28 29 30 28 29 30 31